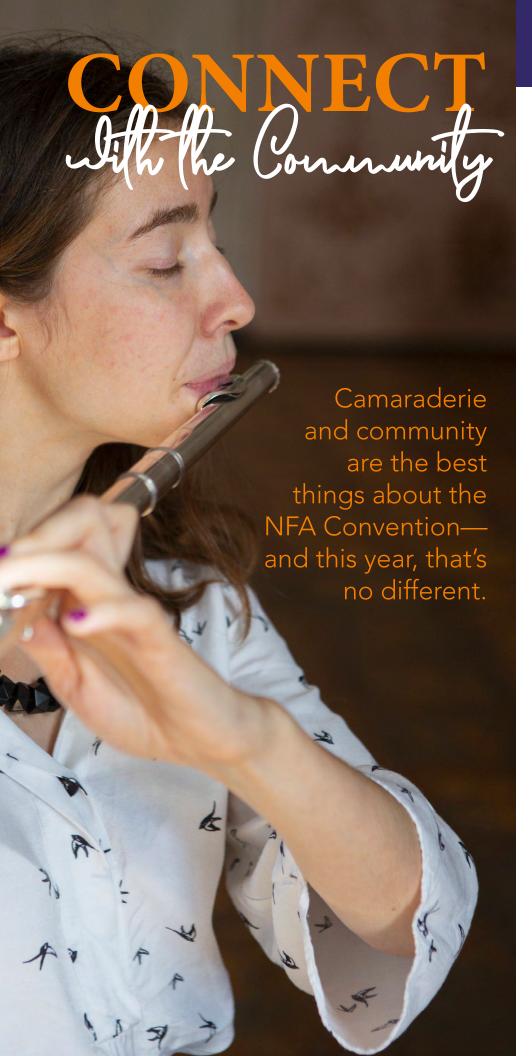

Connect with the community. Camaraderie and community are the best things about the NFA Convention—and this year, that's no different. There are a variety of ways to connect with fellow attendees, from discussion boards (interested in a topic you don't see? Add your own!) to the instrument exchange and virtual meet-ups you can schedule yourself.