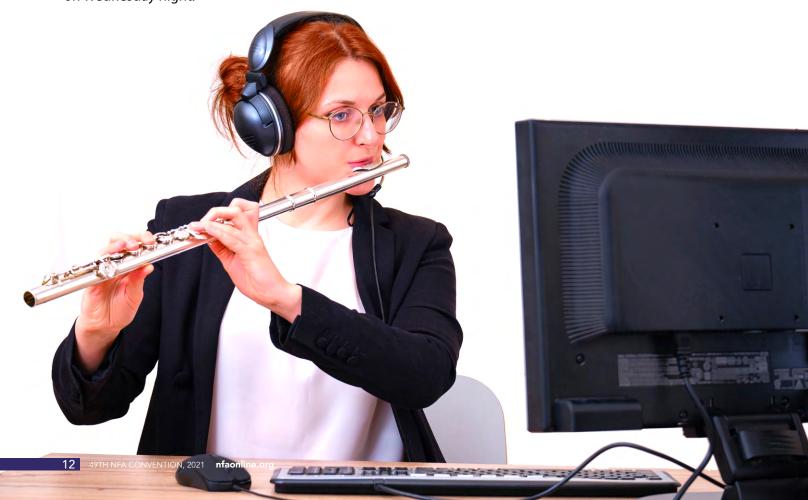

**Grab your flute and play along at home.** Reading sessions are scheduled throughout the convention and are open to all, with music available to download the day prior. You're also encouraged to join in the opening ceremonies, which are available to all without pre-registration, and there's a live rehearsal for it on Wednesday night.